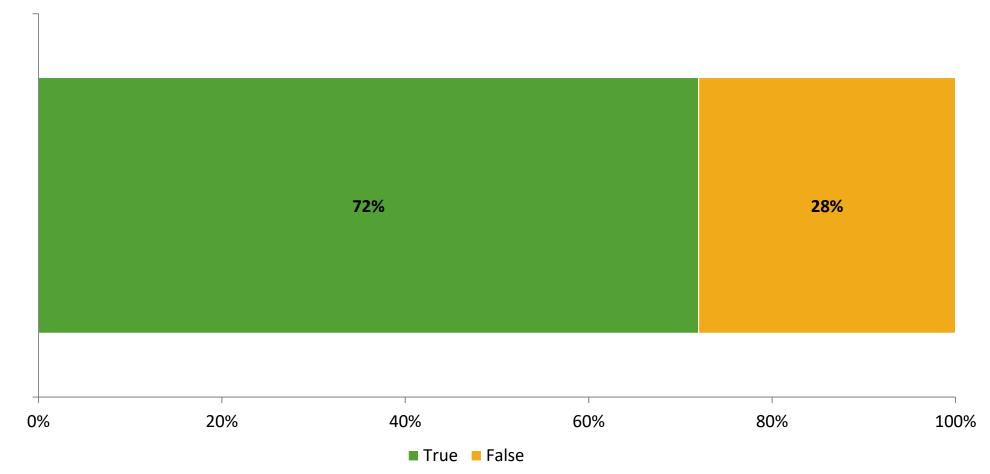

### **Like School**

Thinking about how you feel/act most of the time, is the following statement true or false?

Generally, I like school. (N=241)

K12 Insight 🔾