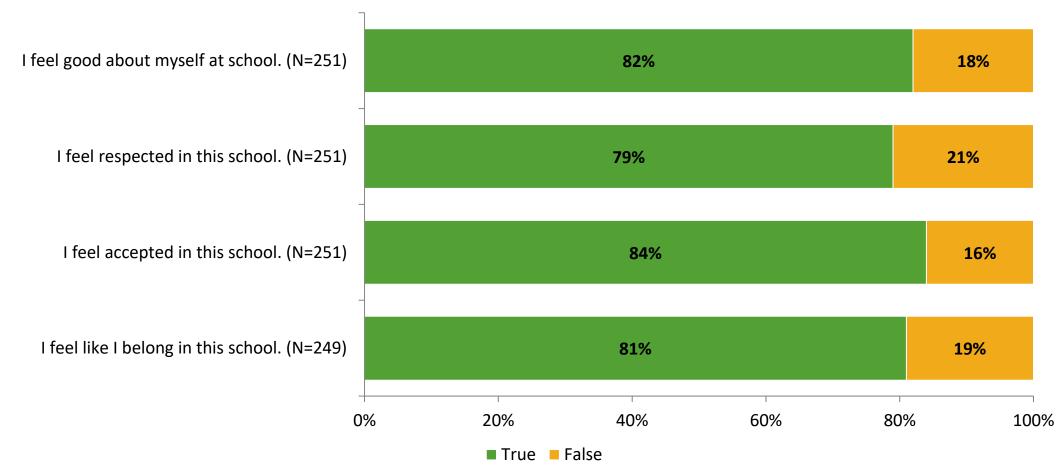

#### Acceptance

Thinking about how you feel/act most of the time, are the following statements true or false?

K12 Insight 🔾