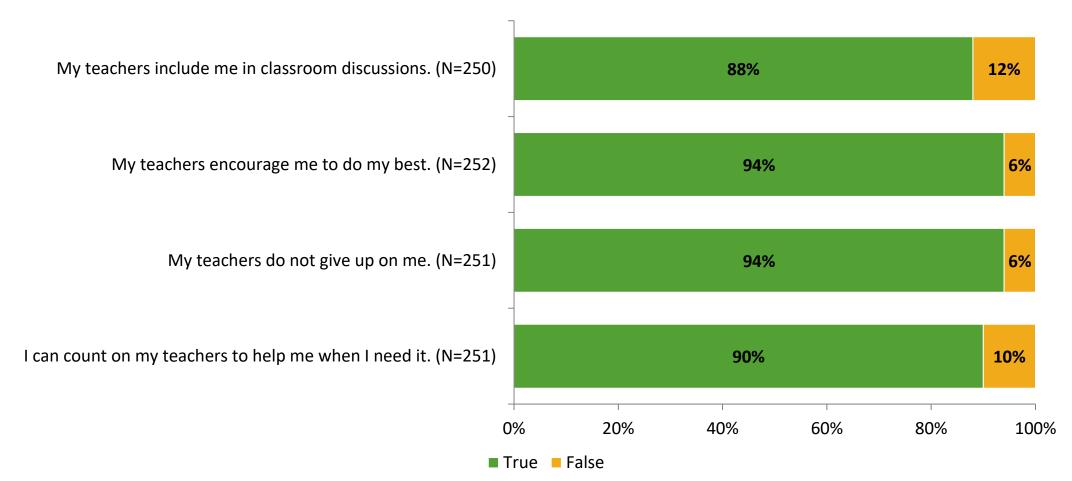

# **Academic Support**

Thinking about how you feel/act most of the time, are the following statements true or false?

K12 Insight 🔵