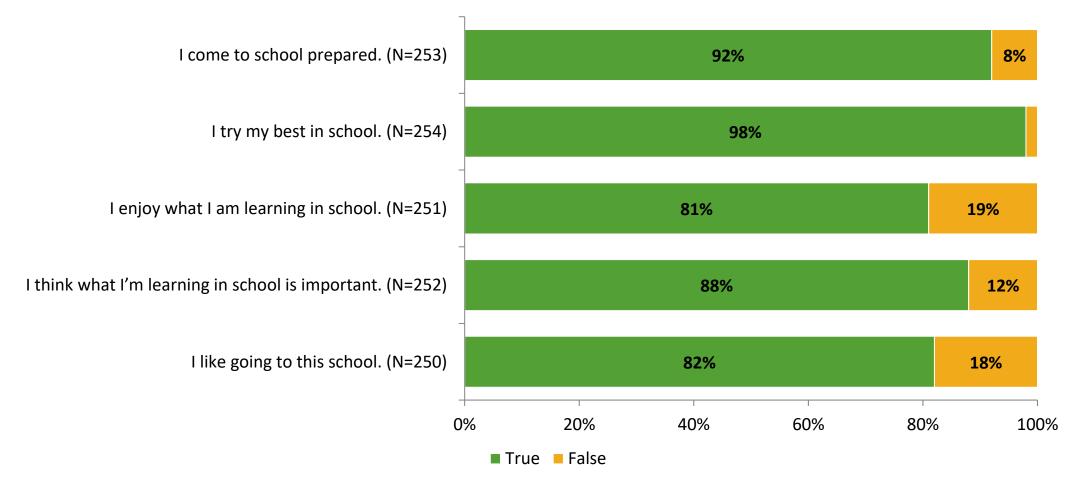

# **Overall Engagement**

Thinking about how you feel/act most of the time, are the following statements true or false?

K12 Insight 🔾