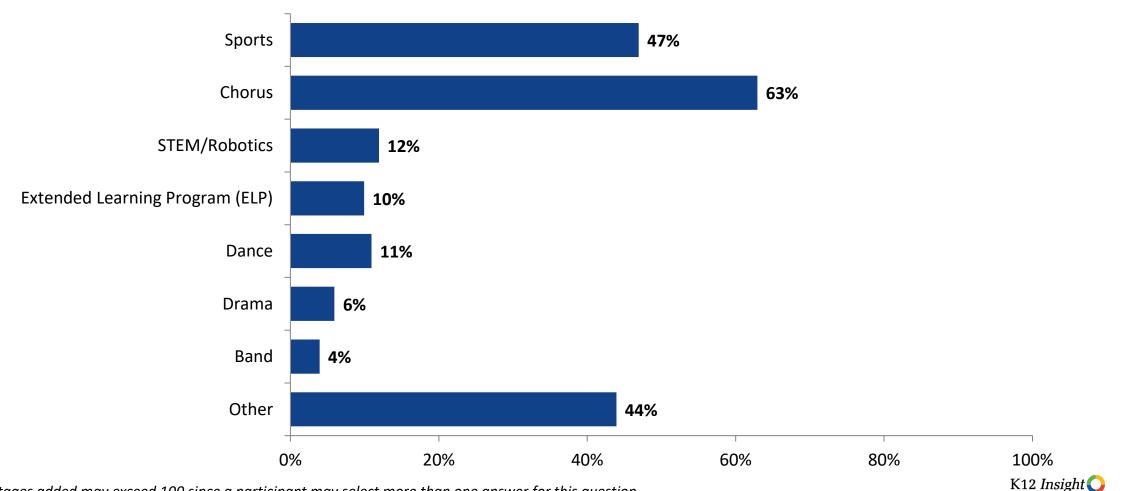

#### Please select the extracurricular activities you participated in.

Please select the extracurricular activities you participated in. (N=177)

Percentages added may exceed 100 since a participant may select more than one answer for this question.