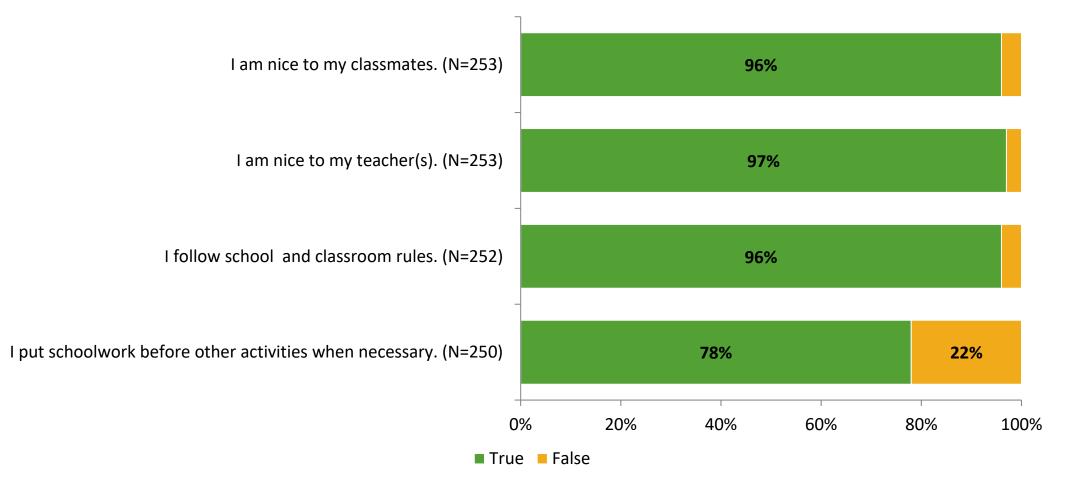

## **Self-Management**

Thinking about how you feel/act most of the time, are the following statements true or false?

K12 Insight 🜔