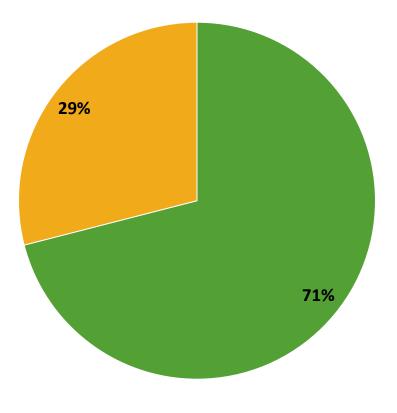

#### **Participation in Extracurricular Activities**

Did you participate in any extracurricular activities this school year? (N=251)

Yes No