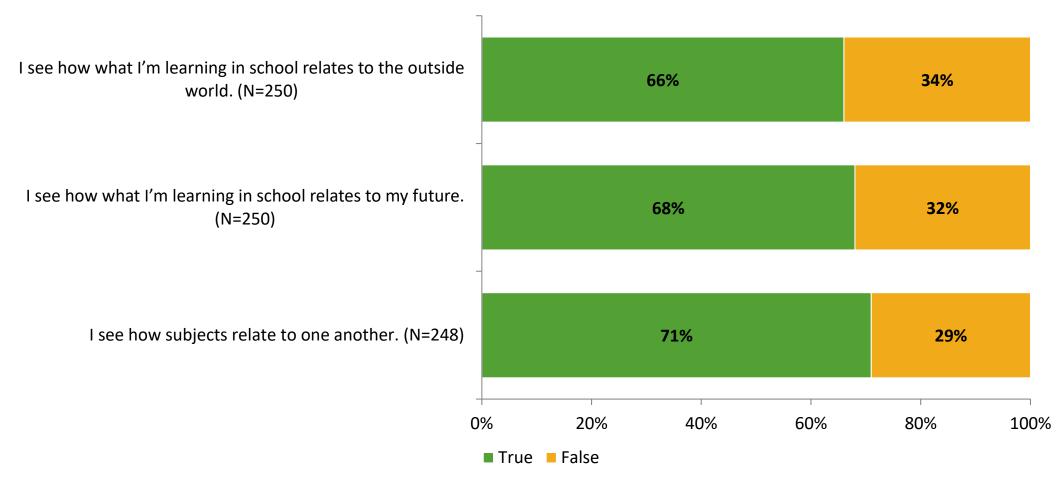

#### Relevance

Thinking about how you feel/act most of the time, are the following statements true or false?

K12 Insight 🔾