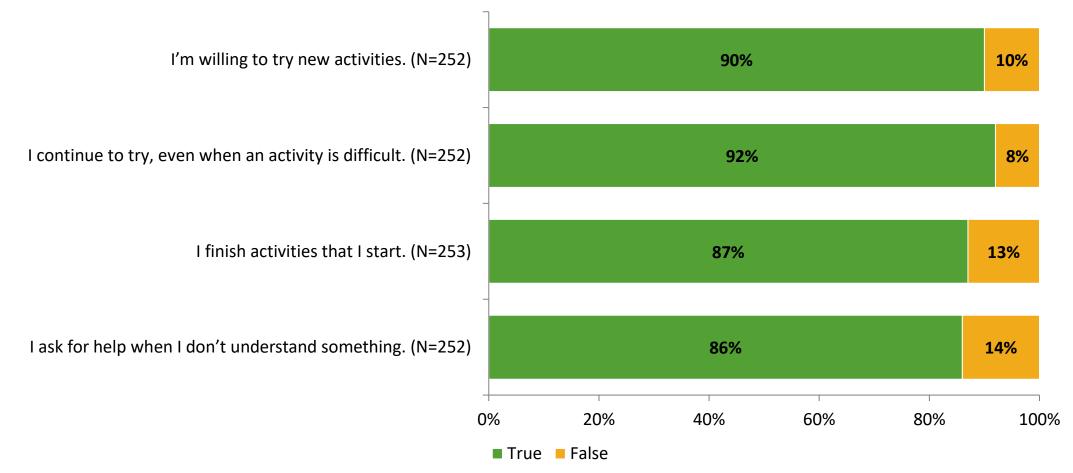

#### Grit

Thinking about how you feel/act most of the time, are the following statements true or false?