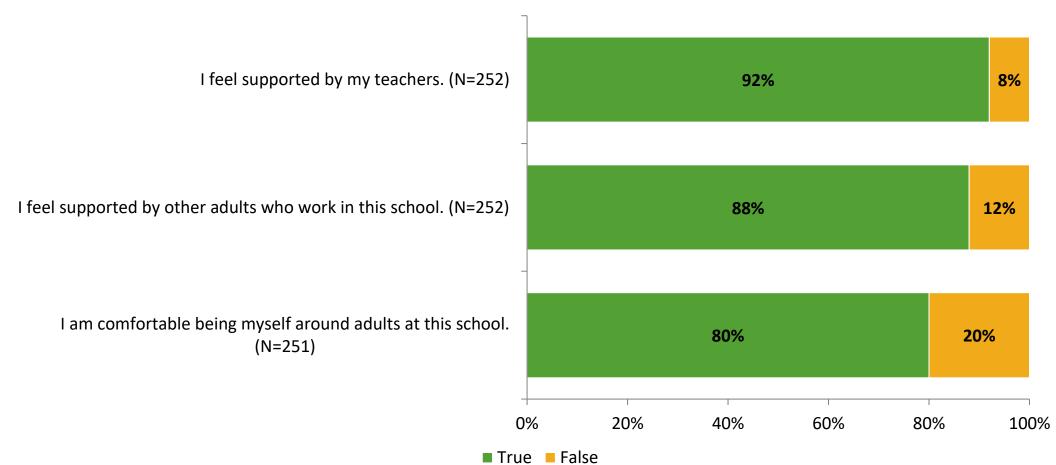

## **Relationships with Adults in School**

Thinking about how you feel/act most of the time, are the following statements true or false?

K12 Insight 🔾