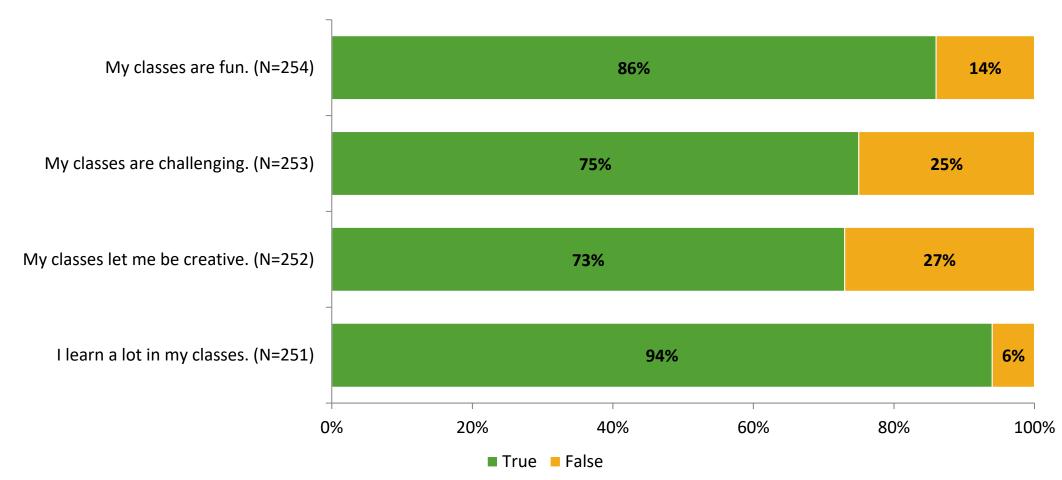

### **Class Experience**

Thinking about how you feel/act most of the time, are the following statements true or false?

K12 Insight 🔾