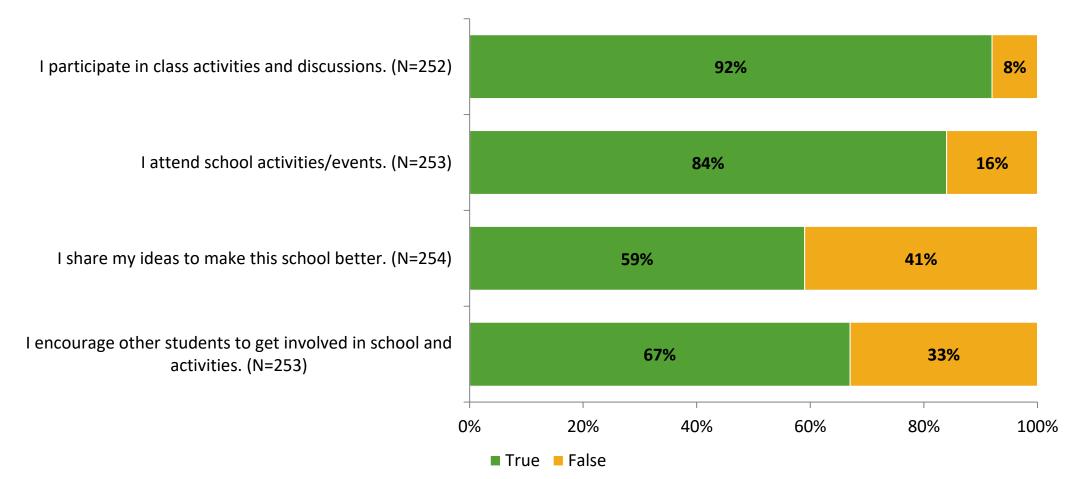

#### Involvement

Thinking about how you feel/act most of the time, are the following statements true or false?