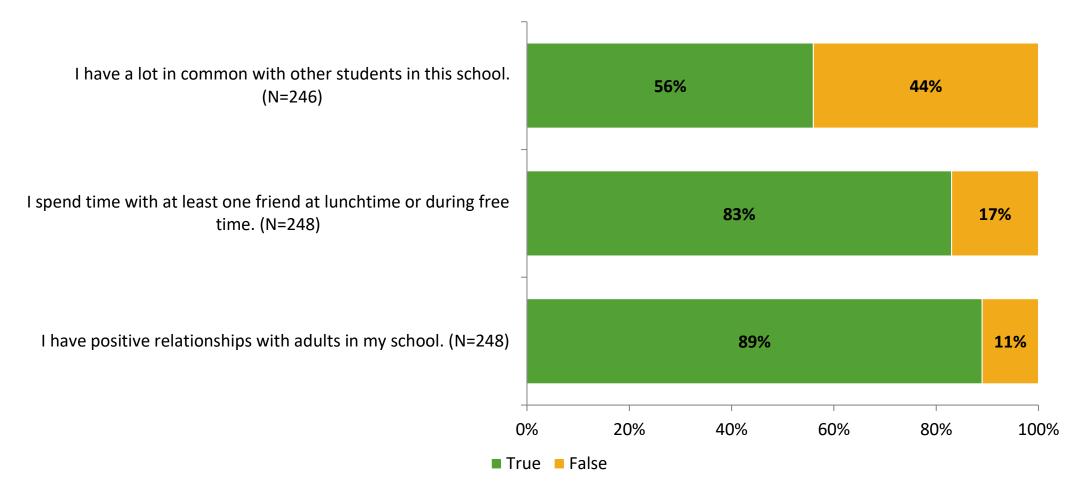

#### **Relationships with Peers**

Thinking about how you feel/act most of the time, are the following statements true or false?

## **Relationships with Adults in School**

Thinking about how you feel/act most of the time, are the following statements true or false?

K12 Insight 🔾