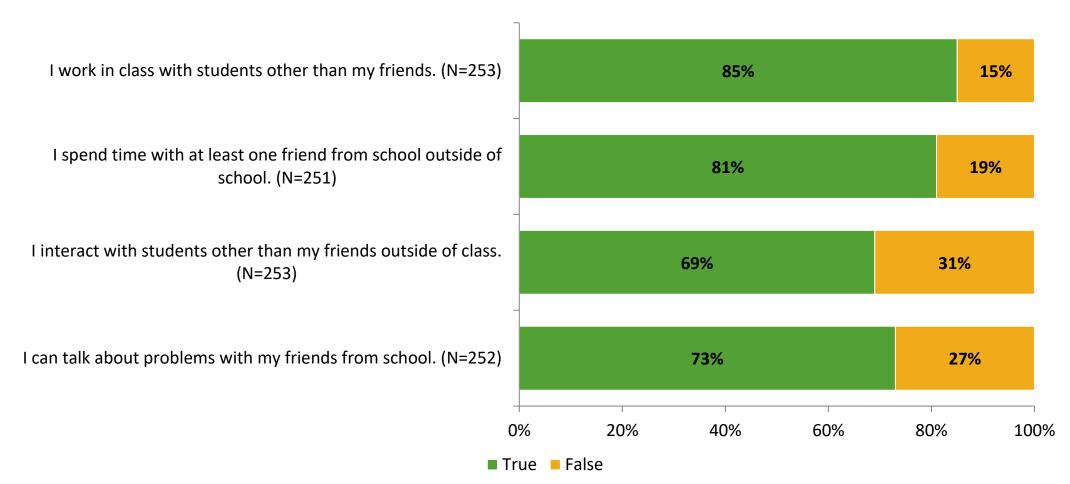

#### **Relationships with Peers**

Thinking about how you feel/act most of the time, are the following statements true or false?